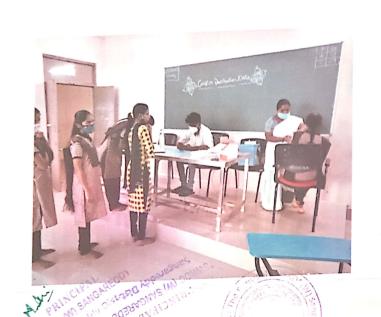

PRINCIPAL SWRDC (W) SANGAREDDY Sangareddy Dist DI: 1-04-2022

DRIENTATION ON GENERAL MORRENESS.

- FOR ALL COMPETITIVE EXAMI

Carcer Guidake (CII ((GL) Objanized an Elientation.

On Scheral answereness Lot all Competitive programs

Lot Studenti at BBP Eligin Brom (H) In year and.

BCom (C.A) Into year on 1st April 2022.

Crewood Studies is an esteential past of Compercise Frams like UPSC, CSE, SSC, CGL, IBPS PO, IBPS CLERKS
Railway exam retc., It is as subject that most Carlichter Ou selate to as it covers as wide sanger of topics from everyday life, history, geography possess, economists escience, technology and current afform knowledge of General Studies equips them to make decisions.

The objected of paragram paralled Valuable insight into General studial General accureres a station of .

Various Competitive Erams, equippling students with the necessary knowledge and strategies to success. The desirent led by the depurce person but P. Strivani, CGC coordinated and desturen in Bulliess Administration, was not only informative but also demarkably engaging informative the interactive and humarous presentation only?