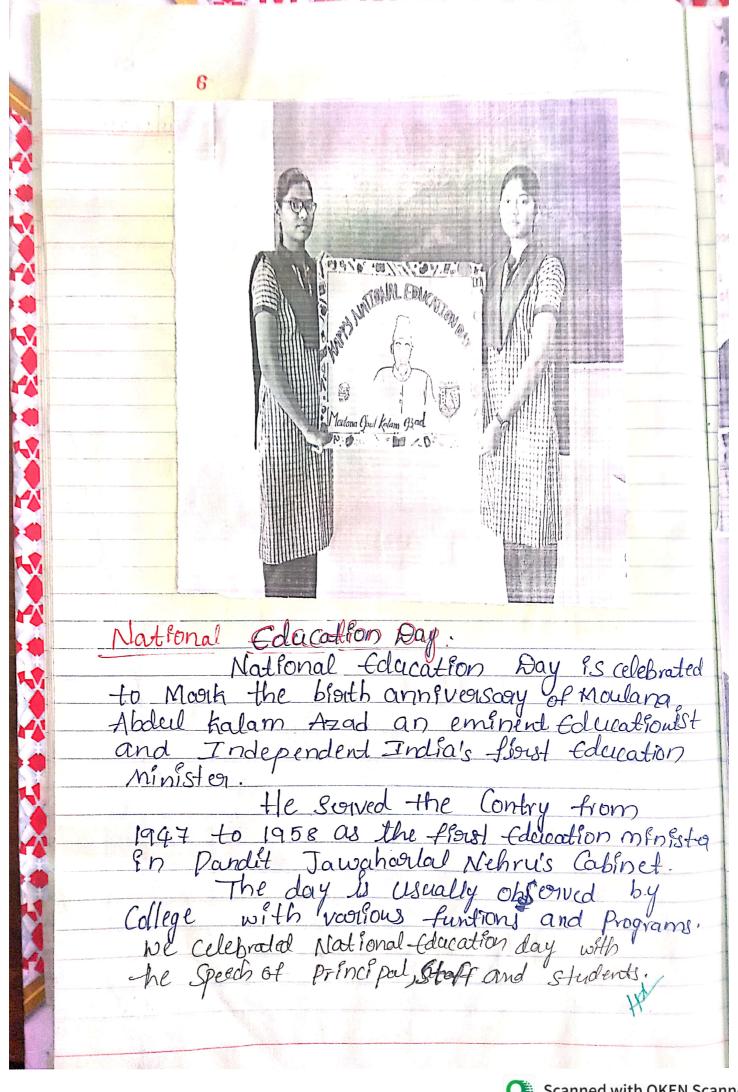

PRINCIPAL SWRDC (W) SANGAREDDY Sangareddy Dist DI: 1-04-2022

DRIENTATION ON GENERAL MORRENESS.

- FOR ALL COMPETITIVE EXAMI

Carcer Guidake (CII ((GL) Objanized an Elientation.

On Scheral answereness Lot all Competitive programs

Lot Studenti at BBP Eligin Brom (H) In year and.

BCom (C.A) Into year on 1st April 2022.

Crewood Studies is an esteential past of Compercise Frams like UPSC, CSE, SSC, CGL, IBPS PO, IBPS CLERKS
Railway exam retc., It is as subject that most Carlichter Ou selate to as it covers as wide sanger of topics from everyday life, history, geography possess, economists escience, technology and current afform knowledge of General Studies equips them to make decisions.

The objected of paragram paralled Valuable insight into General studial General accureres a station of .

Various Competitive Erams, equippling students with the necessary knowledge and strategies to success. The desirent led by the depurce person but P. Strivani, CGC coordinated and desturen in Bulliess Administration, was not only informative but also demarkably engaging informative the interactive and humarous presentation only?

Captivared the authore reserving an atmosphere.

H April 2022