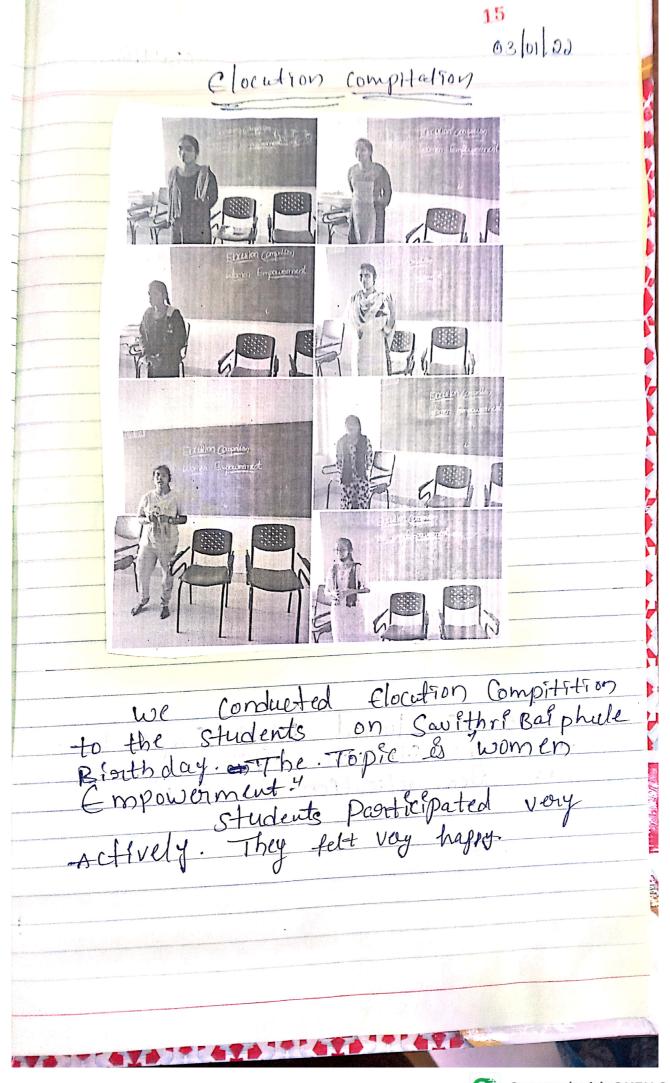

NGHAREDDY Austant Professon One Day Webinar on Joint Brectol, Brechdore Of Admission. 0.01 Hyderated Dr. Pravern Mamidala Joint Secretary, H.E. TSWRE Syponizers: Dr. Karithas
g. Gravanthi
faculty, dept of Commerce OSD, TSWRDC, Dr. Rajini Pasapa 2CO, TSWRDC, S Dr. A. Rhamp A. Praveon Kumar, IPS INVREIS & TTWREIS PRINCIPAL SWRDC (M) SANGAREDDY Sangareddy Dist. PRINCIPAL FEWRDC (M) SANGAREDDY Sangareddy Dist. THE PROPERTY OF STREET

## 03 01 22. Savithri Baiphule Brothday.



The first women know in the Indian history which lived and died for the Social cuptiffment of down trodden was bors on 3rd of January 1831 fn Navya Grang, takeil thanalla Distret. Of Malarastra. Her Name is Savithri Baiphle. We Cellebrated Savithi Baiphle Bioth Day with the Speech of Principal and Staff and Students.





03/01/22

# Comptration



to the Students. The topic &c Bemonetisation in india.











WORKSHOP OH
"THTERVIEWING SKILLS"
WAS LOW LOW LOW

Date: 5-04-2022

Interviews impast as an opportunity to baild a Personal Sapport cabile having a professional Conversation. Depending on the type of Indutry Interviews are objanced for a variety or Purpose including Recruitment, Personance Assessment and Parpare informational Auticles Howing as sight Skinser for the Superive Lob designation in a major Concern. Consideriza +nul Career autour cen Of TSURDICCID), Bopgareddy ofgenized as worshop on "Interviewing skill" on 5" April 2022 Hrs. P.grivani, CGC (coordinate) and Jecturer in Business Administration eval our Keyrote Speciler. The talked on various aspects of impsoving sells for interview proc