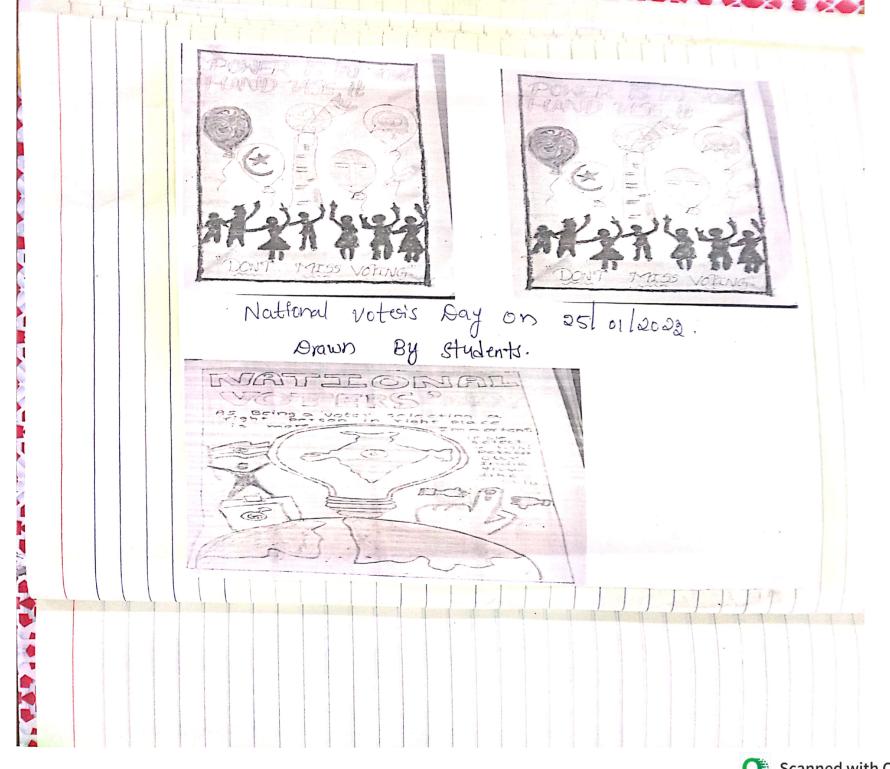

.01 Hyderated Dr. Pravern Mamidala Joint Secretary, H.E. TSWRE Syponizers: Dr. Karithas
g. Gravanthi
faculty, dept of Commerce OSD, TSWRDC, Dr. Rajini Pasapa 2CO, TSWRDC, S Dr. A. Rhamp A. Praveon Kumar, IPS INVREIS & TTWREIS PRINCIPAL SWRDC (M) SANGAREDDY Sangareddy Dist. PRINCIPAL FEWRDC (M) SANGAREDDY Sangareddy Dist. THE PROPERTY OF STREET

## 03 01 22. Savithri Baiphule Brothday.



The first women know in the Indian history which lived and died for the Social cuptiffment of down trodden was bors on 3rd of January 1831 fn Navya Grang, takeil thanalla Distret. Of Malarastra. Her Name is Savithri Baiphle. We Cellebrated Savithi Baiphle Bioth Day with the Speech of Principal and Staff and Students.





03/01/22

# Comptration



to the Students. The topic &c Bemonetisation in india.











WORKSHOP OH
"THTERVIEWING SKILLS"
WAS LOW LOW LOW

Date: 5-04-2022

Interviews impast as an opportunity to baild a Personal Sapport cabile having a professional Conversation. Depending on the type of Indutry Interviews are objanced for a variety or Purpose including Recruitment, Personance Assessment and Parpare informational Auticles Howing as sight Skinser for the Superive Lob designation in a major Concern. Consideriza +nul Career autour cen Of TSURDICCID), Bopgareddy ofgenized as worshop on "Interviewing skill" on 5" April 2022 Hrs. P.grivani, CGC (coordinate) and Jecturer in Business Administration eval our Keyrote Speciler. The talked on various aspects of impsoving sells for interview process and guestions asced. normally in intervicios She ducussed about valous steps for pr