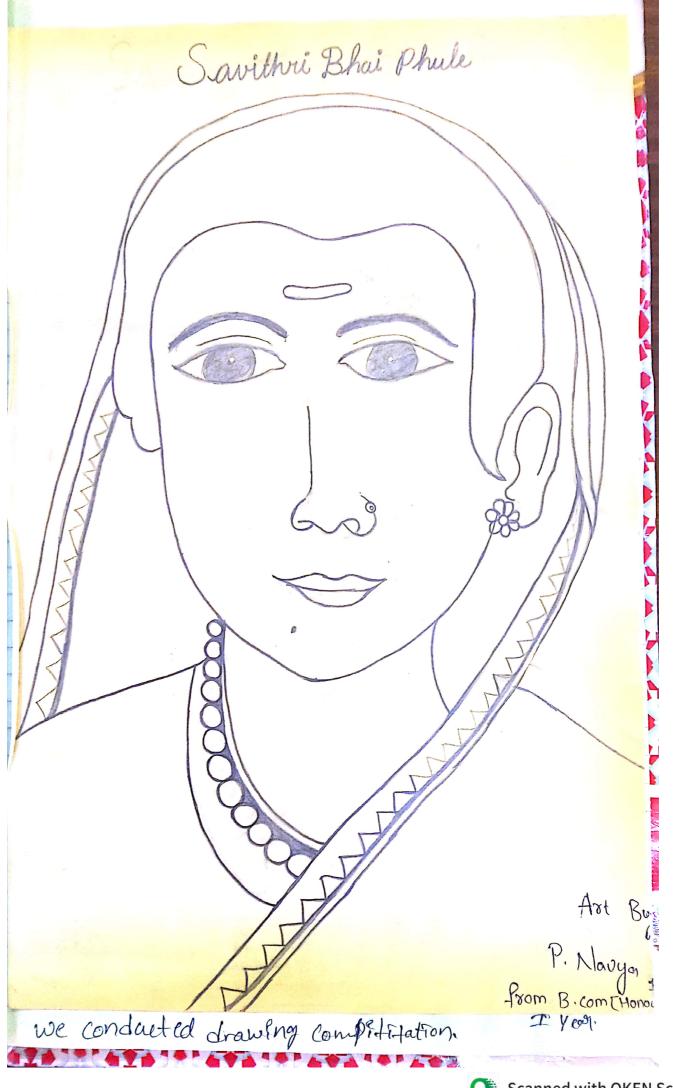

SANGHAREDDY Austant Professon One Day Webinar on Joint Brectol, Brechdore Of Admission. 0.01 Hyderated Dr. Pravern Mamidala Joint Secretary, H.E. TSWRE Syponizers: Dr. Karithas
g. Gravanthi
faculty, dept of Commerce OSD, TSWRDC, Dr. Rajini Pasapa 2CO, TSWRDC, S Dr. A. Rhamp A. Praveon Kumar, IPS INVREIS & TTWREIS PRINCIPAL SWRDC (M) SANGAREDDY Sangareddy Dist. PRINCIPAL FEWRDC (M) SANGAREDDY Sangareddy Dist. THE PROPERTY OF STREET

## 03 01 22. Savithri Baiphule Brothday.



The first women know in the Indian history which lived and died for the Social cuptiffment of down trodden was bors on 3rd of January 1831 fn Navya Grang, takeil thanalla Distret. Of Malarastra. Her Name is Savithri Baiphle. We Cellebrated Savithi Baiphle Bioth Day with the Speech of Principal and Staff and Students.





03/01/22

# Comptration



to the Students. The topic &c Bemonetisation in india.











WORKSHOP OH
"THTERVIEWING SKILLS"
WAS LOW LOW LOW

Date: 5-04-2022

Interviews impast as an opportunity to baild a Personal Sapport cabile having a professional Conversation. Depending on the type of Indutry Interviews are objanced for a variety or Purpose including Recruitment, Personance Assessment and Parpare informational Auticles Howing as sight Skinser for the Superive Lob designation in a major Concern. Consideriza +nul Career autour cen Of TSURDICCID), Bopgareddy ofgenized as worshop on "Interviewing skill" on 5" April 2022 Hrs. P.grivani, CGC (coordinate) and Jecturer in Business Administration eval our Keyrote Speciler. The talked on various aspects of impsoving sells for interview pr