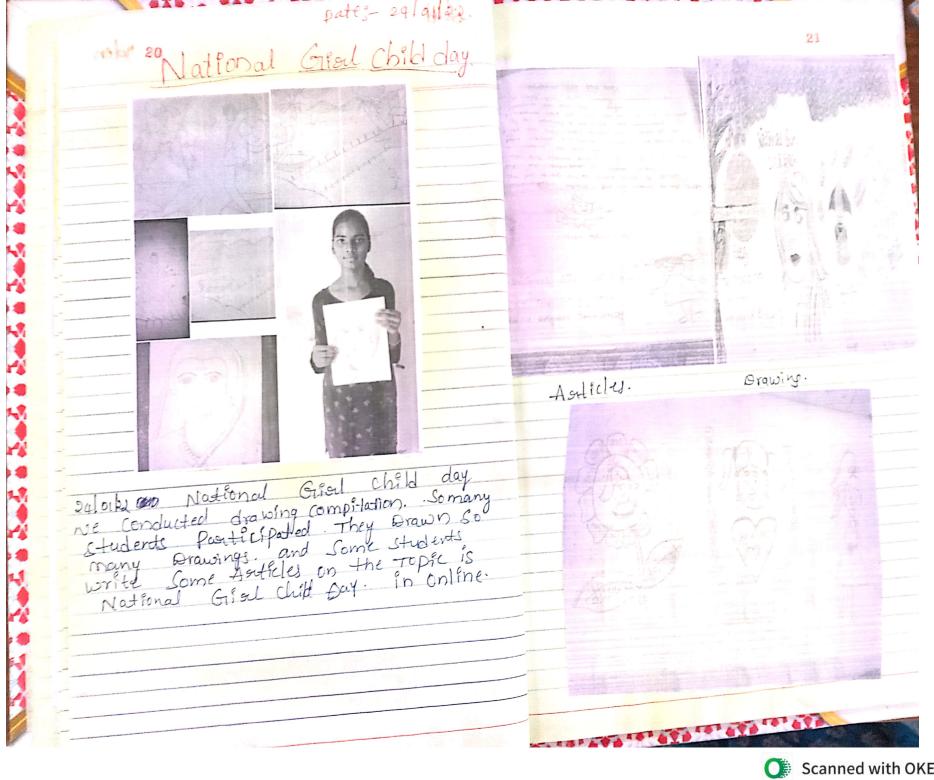

Every month students at isoppicing, Rangoieddy, Budhers were given one charlenge to be campleted like they are given one charlenge doily India win camplete to year of the thore are many chains some thought was a train of the members Kinds of theredons in our motion.

Student work as a train of the members brudent work as a train of the members of th

PRINCIPAL
SWROC (W) SANGAREDO
Sangaredo Dist