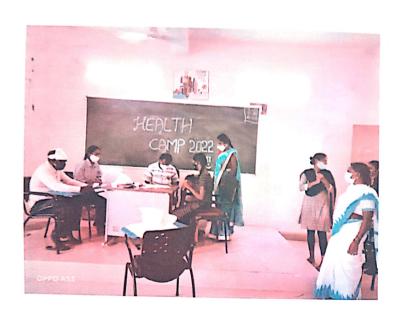

PRINCIPAL SWRDC (W) SANGAREDDY Sangareddy Dist DI: 1-04-2022

DRIENTATION ON GENERAL MORRENESS.

- FOR ALL COMPETITIVE EXAMI

Carcer Guidake (CII ((GL) Objanized an Elientation.

On Scheral answereness Lot all Competitive programs

Lot Studenti at BBP Eligin Brom (H) In year and.

BCom (C.A) Into year on 1st April 2022.

Crewood Studies is an esteential past of Compercise Frams like UPSC, CSE, SSC, CGL, IBPS PO, IBPS CLERKS
Railway exam retc., It is as subject that most Carlichter Ou selate to as it covers as wide sanger of topics from everyday life, history, geography possess, economists escience, technology and current afform knowledge of General Studies equips them to make decisions.

The objected of paragram paralled Valuable insight into General studial General accureres a station of .

Various Competitive Erams, equippling students with the necessary knowledge and strategies to success. The desirent led by the depurce person but P. Strivani, CGC coordinated and desturen in Bulliess Administration, was not only informative but also demarkably engaging informative the interactive and humarous presentation only?