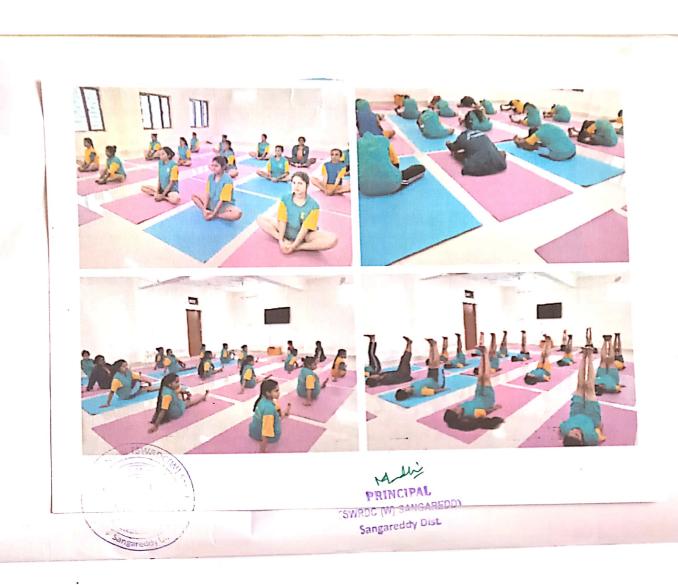

Every month students at isoppicing, Rangoieddy, Budhers were given one charlenge to be campleted like they are given one charlenge doily India win camplete to year of the thore are many chains some thought was a train of the members Kinds of theredons in our motion.

Student work as a train of the members brudent work as a train of the members of th

PRINCIPAL
SWROC (W) SANGAREDO
Sangaredo Dist