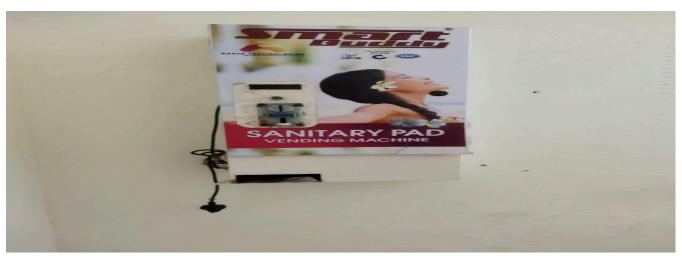

### **Common Facilities:**

- a. Waiting Room is available for girl students.
- b. Wing-wise toilets are provided for girl students.
- c. Napkin vending machine is available.
- d. Canteen is available.
- e. Student lounges and green library are provided.