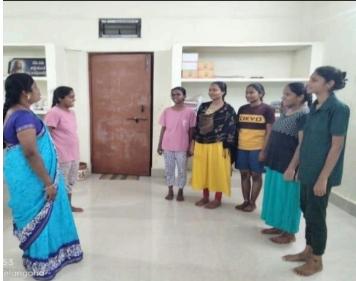

# 7.1.1 Measures initiated by the Institution for the promotion of gender equity during the last five years.

TSWRDCCW, Sangareddy as a leading women's college, our vision rests on creating a safe space for our students and providing a gender sensitive and empowering education. The pedagogy of gender sensitization is not limited to classrooms alone. We pride ourselves in having created a vibrant campus environment that allows students to think critically, question, act and resist creatively.

#### Safety and Security:

The institution ensures campus safety and security through the following measures:

- 1. The entire campus is under CCTV surveillance with cameras installed in vantage points.
- 2.SHE Teams of police department visit the college and conduct awareness programmes against eve teasing and other issues.
- 3. Night watchman and security guards look after security of women stakeholders