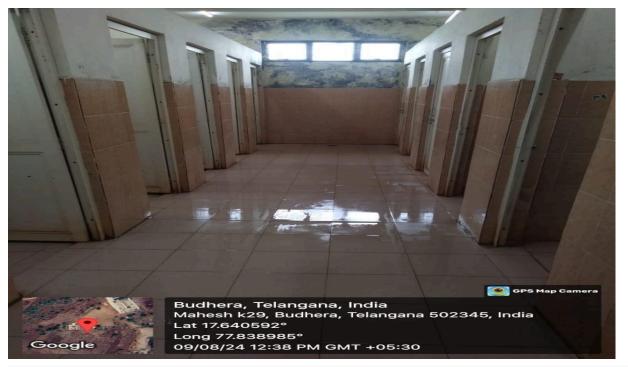

### **Common Facilities:**

- a. Waiting Room is available for girl students.
- b. Wing-wise toilets are provided for girl students.
- c. Napkin vending machine is available.
- d. Canteen is available.
- e. Student lounges and green library are provided.