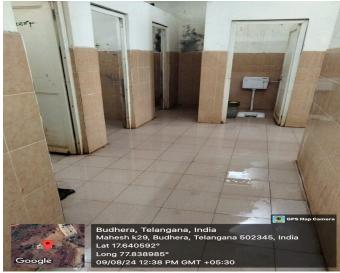

### **Common Facilities:**

- a. Waiting Room is available for girl students.
- b. Wing-wise toilets are provided for girl students.
- c. Napkin vending machine is available.
- d. Canteen is available.
- e. Student lounges and green library are provided.