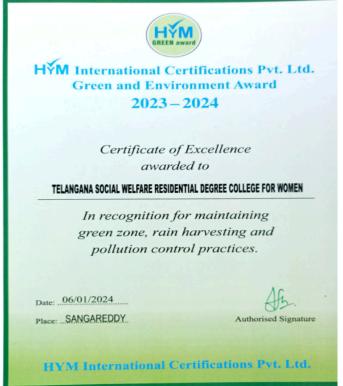

## Criterion 7 - Institutional Values and Best Practices

- 7.1.3 Quality audits on environment and energy are regularly undertaken by the Institution and any awards received for such green campus initiatives:
- 1. Green audit
- 2. Energy audit
- 3. Environment audit
- 4. Clean and green campus recognitions/awards